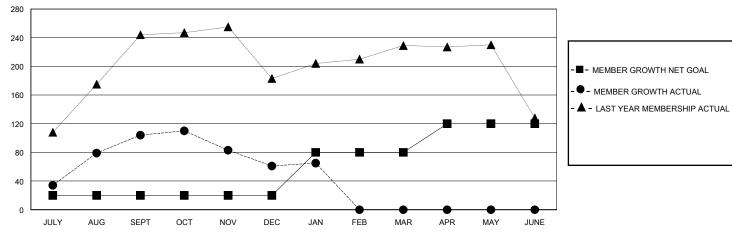

## GOALS AND ACTUAL MEMBERS CUMULATIVE

| DROPPED CLUBS: 1 |     | 47 CLUBS OF 83 ADDED 1 OR MORE<br>NEW MEMBERS | GENDER DISTRIBUTION  MALE 1,633 (70.85%)  FEMALE 671 (29.11%) |   |     |
|------------------|-----|-----------------------------------------------|---------------------------------------------------------------|---|-----|
| DROPPED MEMBERS  |     |                                               |                                                               | , |     |
| DECEASED         | 11  | CLICK HERE FOR CUMULATIVE                     | TOTAL FAMILY UNIT MEMBERS                                     |   | 820 |
| CLUB CANCELLED 7 |     | MEMBERSHIP DATA                               |                                                               |   | 449 |
| OTHER            | 106 |                                               | FAMILY MEMBERS PAYING HALF DUES                               |   | 449 |
| TOTAL            | 124 |                                               |                                                               |   |     |

## District 317 F

GMT: LOCATION INDIA GMT CA

| Clubs         |               |             |               | Members               |                       |                         |                                                    |  |
|---------------|---------------|-------------|---------------|-----------------------|-----------------------|-------------------------|----------------------------------------------------|--|
|               | RESULTS FOR   | R 2023-2024 |               | RESULTS FOR 2023-2024 |                       |                         |                                                    |  |
| QUARTER       | NEW CLUB GOAL | NEW CLUBS   | DROPPED CLUBS | QUARTER MEMB          | ER GROWTH NET<br>GOAL | MEMBER GROWTH<br>ACTUAL | DROPPED<br>MEMBERS ACTUAL<br>(including transfers) |  |
| JULY/AUG/SEPT | 5             | 2           | 0             | JULY/AUG/SEPT         | 20                    | 139                     | 32                                                 |  |
| OCT/NOV/DEC   | 0             | 0           | 0             | OCT/NOV/DEC           | 0                     | 37                      | 77                                                 |  |
| JAN/FEB/MAR   | 3             | 0           | 1             | JAN/FEB/MAR           | 60                    | 23                      | 15                                                 |  |
| APR/MAY/JUNE  | 2             | 0           | 0             | APR/MAY/JUNE          | 40                    | 0                       | 0                                                  |  |