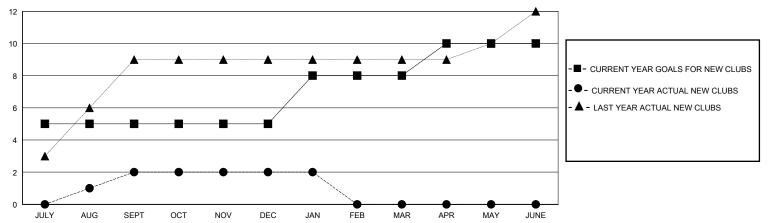

## GOALS AND ACTUAL NEW CLUBS CUMULATIVE

## District 317 F

GMT: LOCATION INDIA GMT CA

| Clubs         |               |             |               | Members               |                       |                         |                                                    |  |
|---------------|---------------|-------------|---------------|-----------------------|-----------------------|-------------------------|----------------------------------------------------|--|
|               | RESULTS FOR   | R 2023-2024 |               | RESULTS FOR 2023-2024 |                       |                         |                                                    |  |
| QUARTER       | NEW CLUB GOAL | NEW CLUBS   | DROPPED CLUBS | QUARTER MEMB          | ER GROWTH NET<br>GOAL | MEMBER GROWTH<br>ACTUAL | DROPPED<br>MEMBERS ACTUAL<br>(including transfers) |  |
| JULY/AUG/SEPT | 5             | 2           | 0             | JULY/AUG/SEPT         | 20                    | 139                     | 32                                                 |  |
| OCT/NOV/DEC   | 0             | 0           | 0             | OCT/NOV/DEC           | 0                     | 37                      | 77                                                 |  |
| JAN/FEB/MAR   | 3             | 0           | 1             | JAN/FEB/MAR           | 60                    | 23                      | 15                                                 |  |
| APR/MAY/JUNE  | 2             | 0           | 0             | APR/MAY/JUNE          | 40                    | 0                       | 0                                                  |  |